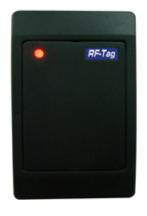

## **RD1203S Standalone Reader**

## **Product Features**

- Standalone type, combine 125K RF reader and access controller without pc operation.
- Two sets of output contact for electric lock (NO and NC).
- Capacity:1000 cardholders.
- Single card, batch card and all user card add (delete) possible.
- Two type of master card for ENCODING CARD and DELETING CARD,...
- Two sets of input point, for sensor and push button.
- Double LED indicator, door open time adjustable from 1-99 sec.
- Use RS232 connect to PC to delete card and set strike duration.
- Enclosure housing tamper alarm.

|   | 100  |     |      |
|---|------|-----|------|
| - | - 17 | 相   | 被    |
|   | 777  | -20 | 76.0 |
|   |      |     |      |

Input voltage: 12Vdc±10% Read Range: Over 10cm

Consumption current : 2A Operation Temperature :  $-40^{\circ}\text{C} \sim +85^{\circ}\text{C}$ 

Operate frequency: 125K SIZE: 115L x 74W x 15H mm