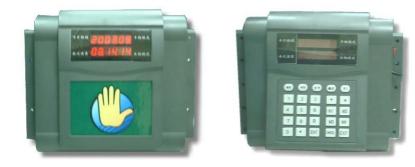

## RD1621 13.56 MHz Mifare Value added / Value inquiry Machine

## • **Description**

- 512KB FLASH, keep up to 25000 transaction records, and support 5000 cardholders.
- 2 Lines, double side display remain sum, value\_deducted.
- 1 relay output, 1 status input.
- Interface : RS-232-/485, server/client configuration, server computer collect database.
- 25-function key.
- For standalone or on-Line operation.
- It ensures high security and data encryption.
- Record of user information.
- When data buffer reach 90%, alarm sound will be made; buffer full (100%), Data will loss.
- Information can be DOWNLOAD.
- Operate frequency : 13.56 MHz.
- Read distance over 20mm.
- Build in RTC time module, and Li battery.
- Input Voltage : AC110V~240V.
- Operating temperature :  $-20^{\circ}$ C  $\sim 70^{\circ}$ C
- Color : Charcoal gray.